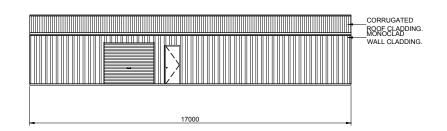

| BUILDING COLOURS |           |
|------------------|-----------|
| WALL             | WINDSPRAY |
| ROOF             | WINDSPRAY |
| ROLLER DOOR      | WINDSPRAY |
| P.A. DOOR        | WINDSPRAY |
| WINDOW           | BASALT    |
| DOWNPIPE         | WINDSPRAY |
| GUTTER           | BASALT    |
| CORNER FLASHING  | WINDSPRAY |
| BARGE FLASHING   | BASALT    |
| OPENING FLASHING | BASALT    |
|                  |           |