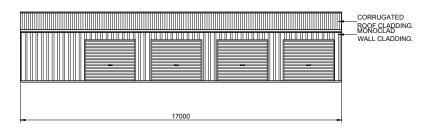

| BUILDING COLOURS |           |
|------------------|-----------|
| WALL             | WINDSPRAY |
| ROOF             | WINDSPRAY |
| ROLLER DOOR      | WINDSPRAY |
| P.A. DOOR        | WINDSPRAY |
| WINDOW           | BASALT    |
| DOWNPIPE         | WINDSPRAY |
| GUTTER           | BASALT    |
| CORNER FLASHING  | WINDSPRAY |
| BARGE FLASHING   | BASALT    |
| OPENING FLASHING | BASALT    |
|                  |           |